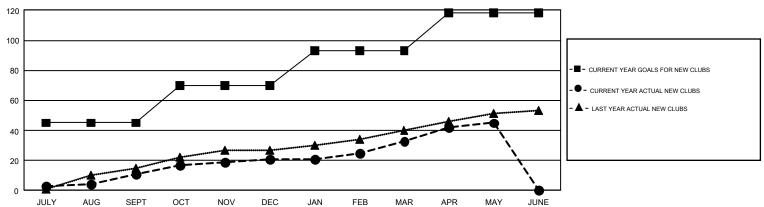

## GOALS AND ACTUAL NEW CLUBS CUMULATIVE

## GMT Constitutional Area 7, Group C

GMT: EVELINE CHANDRA

REPORT DOES NOT INCLUDE CLUBS IN UNDISTRICTED AREAS.

| Clubs         |               |             |               | Members               |                           |                         |                                                    |  |
|---------------|---------------|-------------|---------------|-----------------------|---------------------------|-------------------------|----------------------------------------------------|--|
|               | RESULTS FO    | R 2017-2018 |               | RESULTS FOR 2017-2018 |                           |                         |                                                    |  |
| QUARTER       | NEW CLUB GOAL | NEW CLUBS   | DROPPED CLUBS | QUARTER               | MEMBER GROWTH NET<br>GOAL | MEMBER GROWTH<br>ACTUAL | DROPPED<br>MEMBERS ACTUAL<br>(including transfers) |  |
| JULY/AUG/SEPT | 45            | 11          | 5             | JULY/AUG/SEPT         | 255                       | 599                     | 590                                                |  |
| OCT/NOV/DEC   | 25            | 10          | 5             | OCT/NOV/DEC           | 230                       | 857                     | 826                                                |  |
| JAN/FEB/MAR   | 23            | 12          | 3             | JAN/FEB/MAR           | 165                       | 616                     | 319                                                |  |
| APR/MAY/JUNE  | 25            | 12          | 0             | APR/MAY/JUNE          | 175                       | 855                     | 264                                                |  |