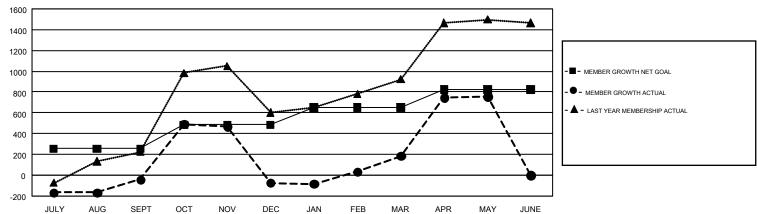

## GOALS AND ACTUAL MEMBERS CUMULATIVE

|                               |       |                                  | 1                               |                |       |
|-------------------------------|-------|----------------------------------|---------------------------------|----------------|-------|
| DROPPED CLUBS: 13             |       | 270 CLUBS OF 374 ADDED 1 OR MORE | GENDER DISTRIBUTION             |                |       |
|                               |       | NEW MEMBERS                      | MALE                            | 4,819 (44.57%) |       |
|                               |       |                                  | FEMALE                          | 5,992 (55.43%) |       |
| DROPPED MEMBERS               |       |                                  |                                 |                |       |
| DECEASED                      | 21    | CLICK HERE FOR CUMULATIVE        | TOTAL FAMILY UNIT MEMBERS       |                | 2,255 |
| CLUB CANCELLED 31 OTHER 1,947 |       | MEMBERSHIP DATA                  | FAMILY MEMBERS PAYING HALF DUES |                |       |
|                               |       |                                  |                                 |                | 1,233 |
| TOTAL                         | 1,999 |                                  |                                 |                |       |

## GMT Constitutional Area 7, Group C

GMT: EVELINE CHANDRA

REPORT DOES NOT INCLUDE CLUBS IN UNDISTRICTED AREAS.

| Clubs         |               |             |               | Members               |                           |                         |                                                    |  |
|---------------|---------------|-------------|---------------|-----------------------|---------------------------|-------------------------|----------------------------------------------------|--|
|               | RESULTS FO    | R 2017-2018 |               | RESULTS FOR 2017-2018 |                           |                         |                                                    |  |
| QUARTER       | NEW CLUB GOAL | NEW CLUBS   | DROPPED CLUBS | QUARTER               | MEMBER GROWTH NET<br>GOAL | MEMBER GROWTH<br>ACTUAL | DROPPED<br>MEMBERS ACTUAL<br>(including transfers) |  |
| JULY/AUG/SEPT | 45            | 11          | 5             | JULY/AUG/SEPT         | 255                       | 599                     | 590                                                |  |
| OCT/NOV/DEC   | 25            | 10          | 5             | OCT/NOV/DEC           | 230                       | 857                     | 826                                                |  |
| JAN/FEB/MAR   | 23            | 12          | 3             | JAN/FEB/MAR           | 165                       | 616                     | 319                                                |  |
| APR/MAY/JUNE  | 25            | 12          | 0             | APR/MAY/JUNE          | 175                       | 855                     | 264                                                |  |